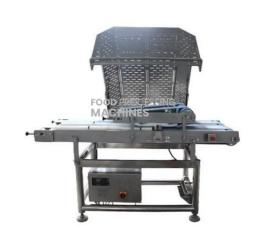

### **Description:**

Fresh Meat Slicer

#### **Technical Specification:**

Belt width: 200mm Belt speed: 3~15m/min

Cutting thickness: Min.:3mm Max.:40mm Cutting speed: 120pcs/min (Dual-lane)

Max. product width: 140mm

Power: 1.65kw

The electricity: 380V/50Hz,3P,415v,220v,3p

Input height: 1000?1100mm Output height: 1000?1100mm

Weight: 400kg

Overall dimension: 2100x1300x1450mm