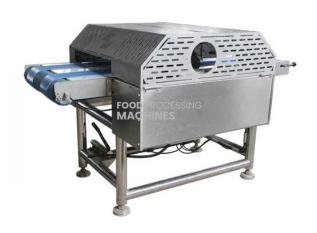

### **Description:**

Raw Chicken Slicer

#### **Technical Specification:**

Belt width: 200mm Belt speed: 3~15m/min

Cutting thickness: Min.:3mm Max.:40mm Cutting speed: 120pcs/min (Dual-lane)

Max. product width: 140mm

Power: 1.65kw

The electricity: 380V/50Hz,3P,415v,220v,3p

Input height: 1000?1100mm Output height: 1000?1100mm

Overall dimension: 2100x1300x1450mm