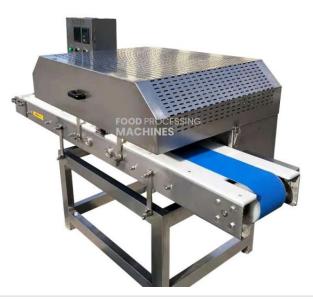

### **Product Name :** Chicken Schnitzel Cutter

#### **Description :**

Chicken Schnitzel Cutter

#### **Technical Specification :**

Belt width: 200mm Belt speed: 3~15m/min Cutting thickness: Min.:3mm Max.:40mm Cutting speed: 120pcs/min (Dual-lane) Max. product width: 140mm Power: 1.65kw The electricity: 380V/50Hz,3P,415v,220v,3p Input height: 1000?1100mm Output height: 1000?1100mm Weight: 400kg Overall dimension: 2100x1300x1450mm