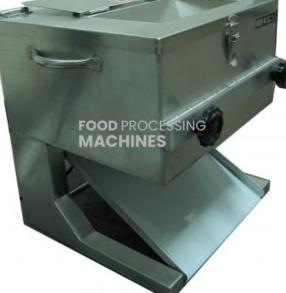

### **Description :**

Warm Meat Slicing Machine

### **Technical Specification :**

It is suitable for cutting pork, beef, squid, etc into shreds, slices, strips or dices.

Cooked meat slicer or meat shredding machine is new patent machine, suitable for cutting cooked meat into slices. There is a board or sloping plate for discharge. Each piece of meat are cut into the same thickness, this machine is the best helper in supermarket of meat department or restaurant. We insist on high quality and professional after-sale service to gain the customer's trust. Welcome inquiry if you have any questions.

### Features

- 1. Entrance security design.
- 2. Discharge by sloping plate or a board, each is the same thickness.
- 3. Each piece of meat are the same thickness.
- 4. There are tabletop and upstanding type for choice.