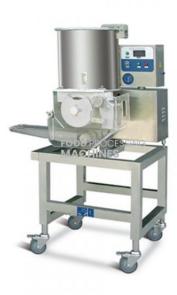

#### **Description:**

**Burger Making Equipment** 

#### **Technical Specification:**

Capacity: 2200 pieces/h or 4400pieces/h

Volume of feed bin: 32L

Power: 0.92kw

The electricity: 380V/50Hz,3P,415v/220v,3p

thickness of product: 6-15mm

maximum diameter: 140mm(for round burger)
Overall dimension: 1560×670×1530mm