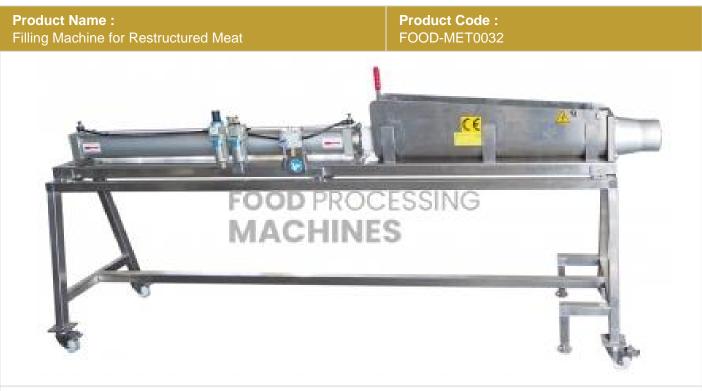

## **Description :**

Filling Machine for Restructured Meat

## **Technical Specification :**

It is a professional meat filling machine for restructured meat. Pneumatically fills meat or marinated meat, with customized mold to meet different needs. Made of stainless steel, sanitary and easy to clean.

## Features

- 1. Made of stainless steel, sanitary and easy to clean.
- 2. Pneumatic type can be operated easily and safely.
- 3. No need of electricity, very energy saving and carbon reducing.

4. Special designed air combination unit, which can keep material from going into cylinder and prevent cylinder from wearing.

- 5. The mold's size can be customized to meet different needs.
- 6. Comes with a frame for conveniently placing the material. And it can be taken apart as required.

Suitable for quantitative filling restructured meat