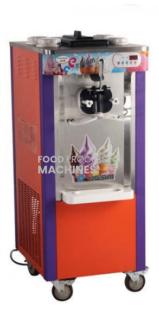

#### **Description:**

Ice Cream Maker

#### **Technical Specification:**

Cone counting.

Material shortage alert.

High temperature alert.

Strap skidding and cylinder frozen warnig.

Specialized compressor ensures better refrigeration performance & electricity saving.

Packaging:Corton with pallet and wooden frame

full cuprum evaportator and danfoss valve

Low Mix Alarm

Temperature: -10~-15°C

Model refrigeration: Fan cooling

Power: 1750W Capacity: 22Liters/H