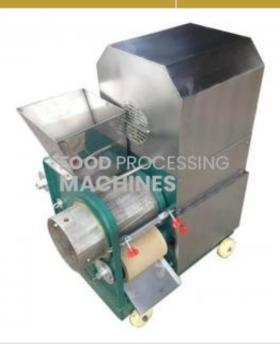

#### **Description:**

Fish De-Bone Machine

#### **Technical Specification:**

Made of stainless steels, the main function is to separate fish meat from fish bones, fish head, fish scale, as a professional meat ball or fish meat ball processing machinery.

This machine mainly to be used in processing fish product, function is separating the fish meat from fish bones. There are two models for choice, one is made of stainless steels completely another is cast iron with baked paint. Please provide the production you expect and we will advise the suitable machine to meet your need.

#### **Features**

It can separate fish into pieces of meat and bones.

#### **Specification**

DH811-200Power: 3HP

• Production: 250~450kgs/ hr

DH811-350Power: 10HP

• Production: 600~800kgs/ hr

DH811-480Power: 15HP

• Production: 800~1000kgs/ hr

Applied in seafood, specially to separate the fish meat from fish head, fish scale, fish bones and so on.