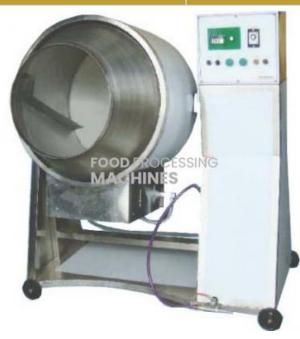

## **Product Name:**

Medium-type Stir-Fry Machine (Automatic)

Product Code: FOOD-MET0029

## **Description:**

Medium-type Stir-Fry Machine (Automatic)

#### **Technical Specification:**

The total capacity is 300L, working capacity is 100L.

It is a professional food stir-fry machine, suitable for stir fry every kind of food such as peanuts, rice, vegetable and so on.

Electric-controlled speed, rotary speed can be adjusted. Rotary direction can be clockwise and anti-clockwise, the angle can be set. It is using motor for tilting/pouring out the food after cooking. There is a alarm bell and time controller to remind you its done as required.

#### **Features**

- 1. Clockwise and anti-clockwise can be controlled.
- 2. Install timer switch to control operation time.
- 3. The angle of tumbler can be adjusted.
- 4. The rotary speed can be adjusted.
- 5. There is another manual lifting system for choice.
- 6. Timer and buzzer can be set as required.

#### **Specification**

Total capacity: 300LWorking capacity: 100L

• Power: 1/2HP, 110/220/380/415V, 50/60HZ, single or 3-phase