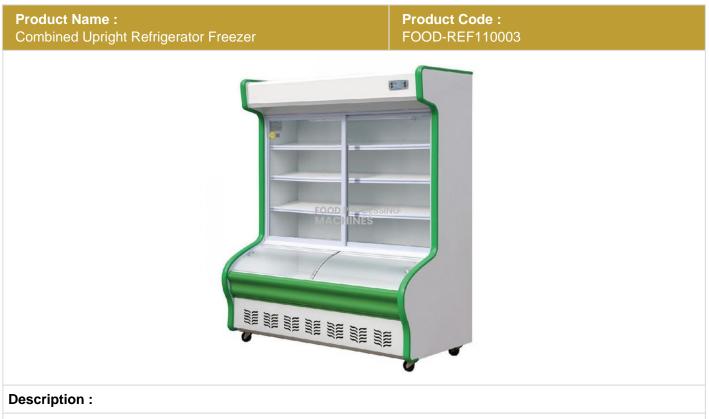

## **Technical Specification :**

The island freezer with cooler cases is industry leaders in energy efficiency,

while providing stable temperatures and a maintenance friendly design.

Two design: Top chiller, bottom freezer. Top and bottom freezer

bottom island design with upside cooler conserves energy

Several features make maintenance easier,

including ample space for accessing the electrical connection points in the raceway and removable self-trapping drain.