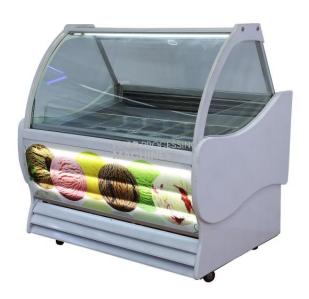

#### **Product Name:**

Factory Ice Cream Display Cabinet Hard Ice Cream Display Freezer

Product Code: FOOD-REF109009

#### **Description:**

Factory Ice Cream Display Cabinet Hard Ice Cream Display Freezer