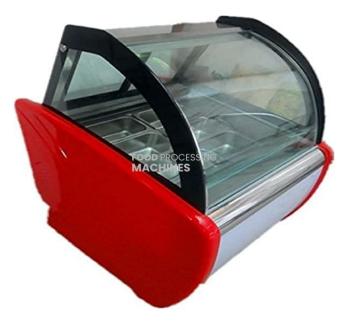

### Product Name :

Ice Cream Refrigerated Freezer Display Showcase

#### **Description :**

Ice Cream Refrigerated Freezer Display Showcase

#### **Technical Specification :**

Imported famous compressor Accurate refrigeration. Fast Cooling Features Digital temperature controller ensure better temperature control and saving energy Fully spread air flow,Better refrigeration effect no pollution The glass door is three layers hollow with heater no mist in humid weather,WIth Aluminum alloy frame Temperature: -18~-22°C Model refrigeration: Fan cooling Power: 850W Volume: 500L