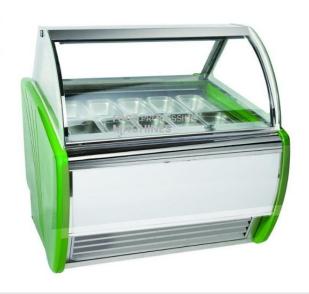

# FOOD PROCESSING MACHINES

Email: info@reliefaidsuppliers.com

**Product Name:** 

Stainless Steel Ice Cream Showcase

Product Code: FOOD-REF109002

#### **Description:**

Stainless Steel Ice Cream Showcase

#### **Technical Specification:**

Imported famous compressor Accurate refrigeration.

Fast Cooling Features

Digital temperature controller ensure better temperature control and saving energy

Fully spread air flow, Better refrigeration effect no pollution

The glass door is three layers hollow with heater no mist in humid weather, WIth Aluminum alloy frame

Temperature: -18~-22°C

Model refrigeration: Fan cooling

Power: 850W Volume: 500L