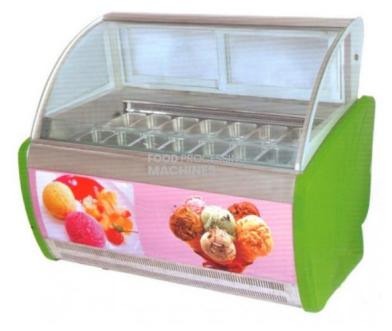

### Product Name :

16pans Ice Cream Display Freezer Showcase

#### **Description :**

16pans Ice Cream Display Freezer Showcase

#### **Technical Specification :**

Imported famous compressor or Tecumseh, Accurate refrigeration.

Fast Cooling Features

Digital temperature controller ensure better temperature control and saving energy

Fully spread air flow, Better refrigeration effect no pollution

The glass door is three layers hollow with heater no mist in humid weather,WIth Aluminum alloy frame Temperature: -18~-22°C Model refrigeration: Fan cooling

Power: 850W Volume: 500L