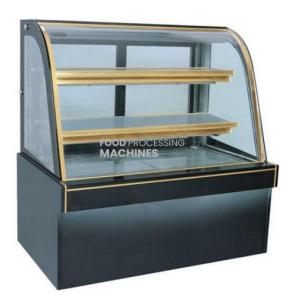

#### **Product Name:**

Fashion Black Marble Curved Door Cake Display Chiller Pasrty Display Cold Cooler

Product Code: FOOD-REF108005

#### **Description:**

Fashion Black Marble Curved Door Cake Display Chiller Pasrty Display Cold Cooler

#### **Technical Specification:**

Single curved line with article elegant marble base of the stable, the appearance of luxury and beauty; Adopts famous brand compresso fast and efficient cooling, quiet operation while saving; Accurate digital control cabinet display ark temperature, with mild unique duct design, refrigeration more uniformity;

Flat shelves, smooth surface reflected the food's delicious, clear mission easy and convenient. pure copper tube evaporator& condensor.

Back sliding door front open door optional.

All with Fan cooling system with fin evaporator and condenser.