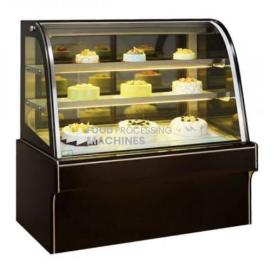

#### **Product Name:**

Curve Glass Cake and Bakery Display Fridge Showcase

Product Code: FOOD-REF108001

#### **Description:**

Curve Glass Cake and Bakery Display Fridge Showcase

#### **Technical Specification:**

Single curved line with article elegant marble base of the stable, the appearance of luxury and beauty; Adopts famous brand compresso danfoss, fast and efficient cooling, quiet operation while saving; Accurate digital control cabinet display ark temperature, with mild unique duct design, refrigeration more uniformity;

Flat shelves, smooth surface reflected the food's delicious, clear mission easy and convenient. pure copper tube evaporator&condensor.

Back sliding door front open door optional.

All with Fan cooling system with fin evaporator and condenser.