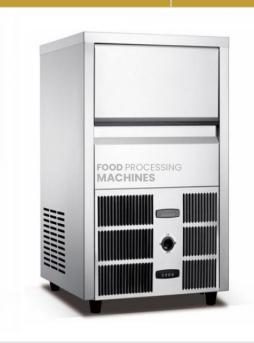

#### **Product Name:**

Ice Maker and Ice Cube Maker

Product Code: FOOD-REF107006

#### **Description:**

Ice Maker and Ice Cube Maker

#### **Technical Specification:**

Imported famous compressor Accurate refrigeration.

Full capacity of ice output

Digital temperature controller ensure better temperature control and saving energy

Fully spread air flow, Better refrigeration effect no pollution

Luxury Type Flake Ice Maker.

Temperature: -15°C

Model refrigeration: Fan cooling

Power: 1.5hp

Capacity: 60kgs per 24h