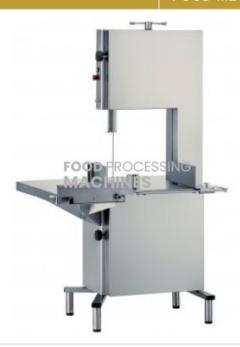

#### **Description:**

**Table Band Saw** 

#### **Technical Specification:**

- Band saw for the meat and fish industries. Special robustness for large meat
- processing facilities and easy operating procedure.
- The design eases a good integration on the different lines of cutting process.
- Robust 18/10 stainless steel construction.
- Stainless steel pulleys with double flap.
- · Automatic process of tension control.
- Safety device to stop running blade in 4 seconds.
- On-off switch with emergency stop button, IP65.
- Safety device when opening door.
- No volt release system.
- Manufacturing of blade on the right and left hand side.
- Easy cleaning with water pressure.
- A one piece body construction to ease the better cleaning on a uniform platform.

| Pulley Diameter   | Ø  | 300  |
|-------------------|----|------|
| Blade Length      | MM | 2340 |
| Motor three phase | HP | 3    |
| Cutting Height    | MM | 320  |
| Net weight        | kg | 125  |