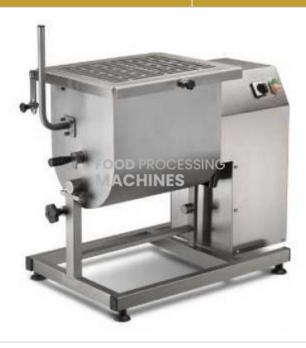

## **Description:**

Meat Mixer

## **Technical Specification:**

They quickly mix meat, spices and other ingredients to produce an evenly blended mixture for sausages, hamburgers, meatloaf.

Reliable, easy to use and clean for meat-processing centers, sausage factories, supermarkets, hypermarkets,

- stainless steel casing, bowl and blades
- Tip-up bowl for emptying out the mixture
- Blades, easily removable for cleaning
- Stainless steel lid can be turned over into two different positions, with safety micro
- Ventilated motor for non-stop use. Forward drive, stop and reverse, with low-voltage (24V) N.V.R.