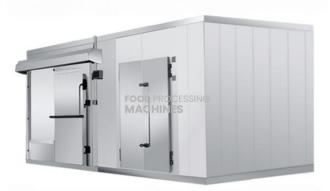

## **Product Name :**

Fruit and Vegetable Cold Storage and Cold Room with Sliding Door

Product Code : FOOD-REF1040010

## **Description :**

Fruit and Vegetable Cold Storage and Cold Room with Sliding Door

## **Technical Specification :**

Panel: Polyurethane insulation panel, 50kg/m3, fireproof Thickness Available:50mm, 75mm, 100mm, 150mm, 200mm Steel cover: Stuccom embossed aluminum, painted galvanized steel, stainless steel, PVC stell Type of door: Hinge door, convex door, sliding door Temp. of room: Above -45 degrees, optional, lower should confirm details with engineers Purpose of cold room: Vegetables,Fruits,Meat,Chocolate etc Refrigeration unit: Copeland / Bitzer etc Refrigeration type: Air cooled / water cooled Fittings: All necessary fittings are included, optional Place to assemble: Indoor/out door(concrete construction building/steel construction building)