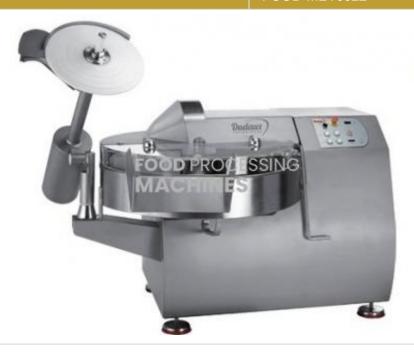

## FOOD PROCESSING MACHINES

Email: info@reliefaidsuppliers.com

**Product Name :**Meat Bowl Chopper

Product Code: FOOD-MET0022

#### **Description:**

Meat Bowl Chopper

#### **Technical Specification:**

- These bowl cutters are equipped in series of 2 motors\* with 2 speeds
- A bowl in melted down stainless steel (thickness 1 to 2 cm), and of 6 knives
- Monobloc frame is manufactured in stainless steel plates of strong thickness
- The frame rigidity and the bowl quality allow to adjust the knives to the nearest of the bowl
- The clearance between the bowl and the lid is minimum what allows to make of the fine force meat in a very short time with a minimum heating of product
- The lid and the frame don't have any angles which are difficult to clean
- The controls are in low voltage (24 volts). Complies with CE standard