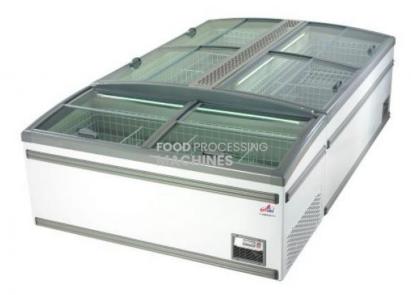

## Product Name :

Combi Island Freezer with Sliding Glass Doors

Product Code : FOOD-REF1020004

## **Description :**

Combi Island Freezer with Sliding Glass Doors

## **Technical Specification :**

With imported electric components to make sure every part working perfect

Sliding door saves energy

With anti-fog tempering glass cover

Can be used single freezer display/combined freezer display

With flexible shelves design, enlarge the usage space

With special insulatin and pedestal to set out differently

| Dimension   |
|-------------|
| Temperature |
| Power       |

1850\*860\*830mm Refrigeration -18~-22°C Model refrigeration 350W Volume