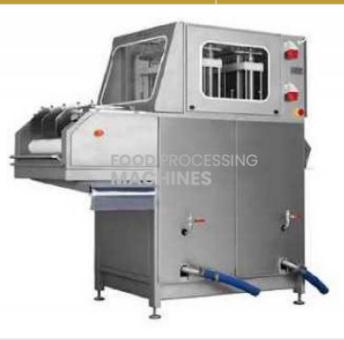

## Product Name : Injector

#### **Description :**

Injector

#### **Technical Specification :**

- Stainless and acid-proof steel construction
- Precise injection of meat with and without bones
- Low costs of buying and exploitation
- Brine saving (injection only from the needles having contact with meat)
- Pressure fluent regulation in a range of 0,5-3,5 bar
- Brine circulation system with double filtration
- Conveyor belt steps regulation
- · Wheels provide easy shift of the machine and container
- Machine easy to use and clean
- In standard model machine is equipped with 4 mm needles
- Option to change needles with 3 mm diameter (exchanging whole needles block)

| Brine Container Capacity | L    | 100     |
|--------------------------|------|---------|
| Number of Needles        | Pcs  | 20      |
| Voltage                  | V/Hz | 400/50  |
| Effectiveness            | Kg/H | 700     |
| Injection Percentage     | %    | 10 - 45 |
| Net weight               | kg   | 370     |