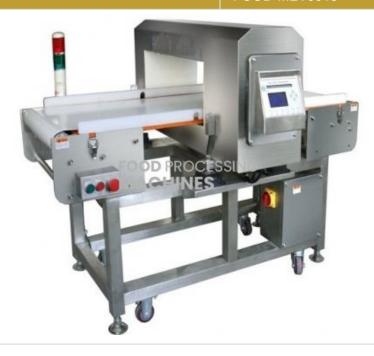

## **Technical Specification:**

This makes it a suitable metal detector for food processing in a variety of industrial environments. Some of its features include:

- Protection from dust and water to IP65 Standards
- Easy operation, with a 7 inch touch panel
- Automatic sensitivity function
- Variable belt speed of 10-60m/min
- Hygienic design and suitable for operation in a wet environment
- Standard Ethernet i/o allowing easy networking via LAN
- Inspection history function recording up to 100 inspection results
- Simple maintenance and cleaning with a detachable conveyor belt