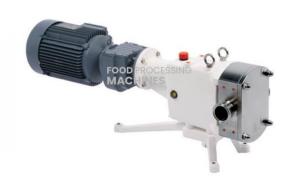

#### **Technical Specification:**

Lobe pumps (positive displacement rotary pumps) are used for the efficient pumping of viscous liquids. These pumps have a compact design and are highly efficient due to a pair of stable rotors that rotate in opposite directions inside the pump chamber.

Rotary lobe pumps are used to pump products with increased viscosity, such as yoghurt, ketchup, mayonnaise, and other similar product. Lope pumps pump the product by moving it from the inlet to the outlet through the pump chamber with lobes. The principle of operation is based on the synchronous rotation of the pump rotors.