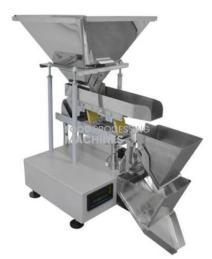

#### **Description :**

**Tabletop Weigh Filler** 

#### **Technical Specification :**

Dosing range: 10-1000 g Product hopper volume: 30 litres Speed, max: 600 doses/hour Electricals: 220 V 50 Hz Power: 0.5 kW Tabletop weigh filler dosing and filling dry granular products in consumer packaging (bags, boxes, cans, etc). The product is fed from the product hopper using a vibrating feeding device. Compact tabletop weigh filler is a semi-automatic device and requires an operator to place an empty package under the filling area & press a foot pedal for dose releasing. Advantages High dosing accuracy Low noise level Product contact parts are made of food-grade stainless steel Removable trays for easy cleaning and maintenance Possibility to save up to 20 dosing values (recipes) in the controller memory Single-phase power supply