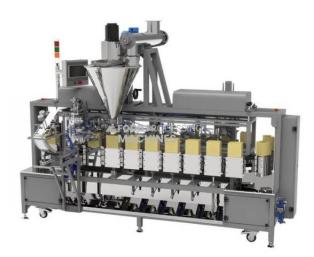

# **Description :**

Paper Bags Filling Machine

#### **Technical Specification :**

Packaging type: Paper bag Product to be packed: Powder products Dosing range: 1000-3000 g Speed\*, max: 1000 Packaging material: Premade paper bags Compressed air consumption: 700 l/min at 6 Bar Electricals: 380 V 50 Hz

Power: 4 kW

Paper bags filling machine automatic filling of powder products, such as flour, corn starch, baking soda, and other similar products in premade paper bags.

The paper bags filling machine is a fully automatic unit and requires minimum operator skills for setting operation parameters, adjusting the dosing weight, installing film rolls, loading product inside the product hopper. The machine is able to work with one paper bag size.