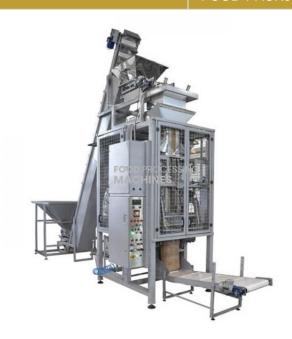

#### **Description:**

Pouch Filling Machine Large

#### **Technical Specification:**

Packaging type: Pouch (large sizes)

Product to be packed: Granular and powder products

Dosing range: 2-50 kg

Speed\*, max: 500 pouches/hour Packaging material: Heat sealable films Packaging material thickness: 40-130 microns

Sealing type: Impulse sealing

Pouch length control method: By photoelectric sensor or by length Final package dimensions: Length: 200-800 mm / Width: 200-500 mm

Compressed air consumption: 500 I/min at 6 Bar

Electricals: 380 V 50 Hz

Power: 4 kW

Dimensions Length\*Width\*Height, max.: 2100\*1800\*4600 mm

Pouch filling machine automatic filling of granular or powder products, such as cereals, snacks, nuts, pulses, grains, spices, coffee, tea, milk powder, cattle feed, cement, garden soil, and other similar products in large 3-side seal pouches from 2 to 50 kg.

The pouch filling machine is a fully automatic unit and requires minimum operator skills for setting operation parameters, adjusting the dosing weight, installing film rolls, loading a product inside the product hopper.