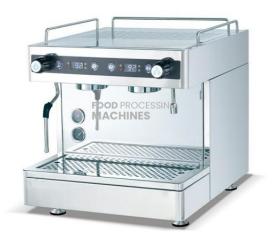

## **Technical Specification :**

Intelligent automatic water circulation system Programming the dosage of coffee and water to meet the needs of people with different tastes Built-in 150W motor, silent Italian rotary pump. Thick 304 stainless steel boi iler Double display pressure and water pressure gauge Coffee extration thermostat to detect water ternperature Overheat protection device Two machine's groupheads One stainless steel steam pipe. One stainless steel hot water pipe Size: 500\*530\*515mm Volt: 220V/50Hz Hp: 3.8KW Capacity: 11L