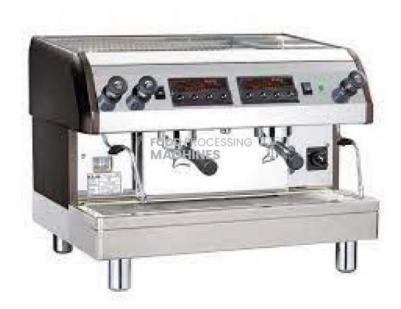

## **Description:**

Semi-Automatic Professional Coffee Machines

## **Technical Specification:**

Steel front and top panel/Toasted powder coating.

in-built rotary pump with balanced by-pass.

Dual boiler system/Steam generator and coffee brewing seperate.

Automatic controll system. Continuous delivery push-button.

Electric heating with safety thermostat.

Steady 9 bar coffee brewing, 90±5°C temperature.

2 steam outlet, 2 coffee brewing holder, 1 water outlet.

Group with pre-infusion chamber for the best extraction of coffee.

Over heat protection system, over pressure protection system, making perfect milk foam.

Description: Coffee Machine Power Supply: 220-380 V/50HZ

Power: 3KW

Boiler Capacity: 11L

Machine Size(L\*W\*H): 670\*545\*520 mm