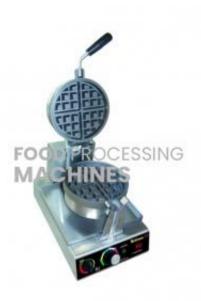

#### **Product Name:**

Square Rotary Waffle Maker

**Product Code:** FOOD-FST0005

### **Description:**

Square Rotary Waffle Maker

#### **Technical Specification:**

Volts: 220V/50-60Hz Power: 1.2KW

Configuration: Rotary Material: Stainless Steel Easy to operate and clean Telfon Non-stick coating

temperature control function with 50-300