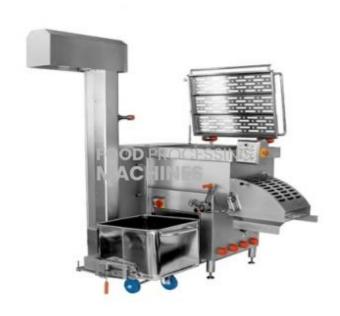

### **Description:**

**Industrial Meat Mixer** 

### **Technical Specification:**

- Dual system of mixing paddles
- · Variable speed of mixing by using inverter
- Clockwise and anticlockwise rotations
- 100% of stainless steel
- Manual loading and unloading system

### **Specifications:**

- Total capacity [L] 200, Maximum load [kg] 160
- Installed power [kW] 3, control: inverter
- Supply voltage: 3x400/50, Weight [kg]- 540