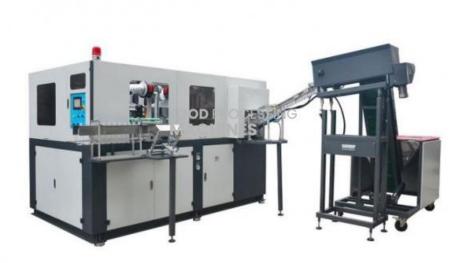

## FOOD PROCESSING MACHINES

Email: info@reliefaidsuppliers.com

**Product Name:** 

Automatic Blowing Machine for PET Bottle

**Product Code:** FOOD-AUT0003

## **Description:**

Automatic Blowing Machine for PET Bottle

## **Technical Specification:**

Automatic blowing machine for pet bottle is controlled by PLC. The whole process from preform feeding to bottle discharging is completed automatically with advantages of labor saving and no pollution. Consists of three main parts: preform loading system, Heater channel & blow station.