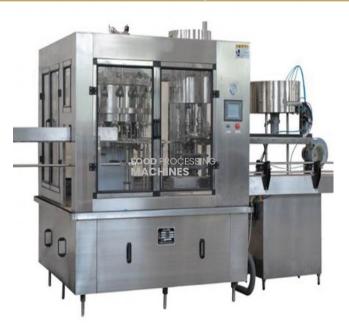

#### **Description :**

Automatic Can Filling Machine China Manufacturer

## **Technical Specification :**

This production line is fully automatic. It is mainly used for washing, filling and sealing of three piece can style poptop cans made of tinplate. Such as fruit juice etc Non-Aerated drink.

Bottles transmission adopt clip bottleneck technology,bottle-shaped transform not need to adjust the equipment level,only change related the curved plate,wheel and nylon parts is enough.

The specially designed stainless steel bottle washing machine clip is solid and durable, no touch with the screw location of bottle mouth to avoid secondary pollution.

High-speed large gravity flow valve filling valve, filling fast, filling accurate and no liquid lose.