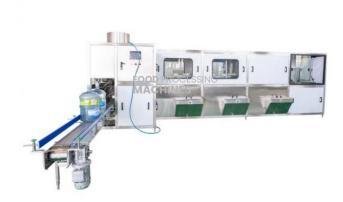

#### **Product Name:**

20l Water Filling Machine

Product Code: FOOD-WBF0004

#### **Description:**

201 Water Filling Machine China Manufacturer

#### **Technical Specification:**

Shape structure adopted concave and convex shape, perfect appearance also reduces the leakage. Tank and the heating pipe in tank are removable which become more clean sanitation. Uploading and dropping barrels changed from 45 degree to translatory which is more stable. Made of superior stainless steel, anti-corrosive and easy to clean.