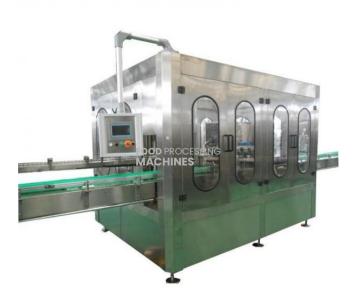

## **Description:**

Automatic Bottle Fruit Juice Processing Machine China Manufacturer

## **Technical Specification:**

Capacity:2000bph~20000bph

Volume :250ml~2L

Bottle: PET bottle or Glass bottle can be customized

Machine has washer, filler, capper three functions in one body, the whole process is automated.

This Automatic Bottle Fruit Juice Processing Machine has washer, filler, capper three functions in one body, the whole process is automated. It is suitable for high temperature PET bottled juice and tea beverage filling. It adopts advanced micro-pressure gravity filling principle. It has a complete perfect recirculation system, and can also achieve a separate return gas without contact with the material, avoiding secondary pollution and oxygen. It is made of high stainless steel.