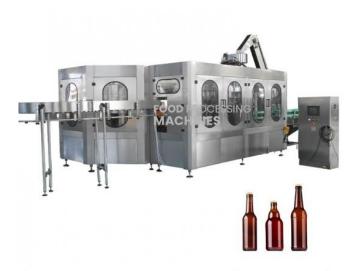

#### **Product Name:**

Automatic CSD Drinks Filling Machine

Product Code: FOOD-CBFM0002

#### **Description:**

Automatic CSD Drinks Filling Machine China Manufacturer

#### **Technical Specification:**

This product is suitable for juice filling line The design of the lower cam makes the body more stable The bottle bottom drags the bottom of the glass bottle to ensure the safety of filling. The part that wants to contact with the glass bottle adopts plastic parts, which reduces the damage rate of the bottle