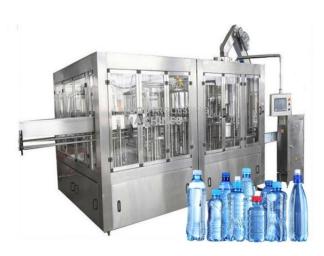

### **Product Name:**

Automatic Mineral Water 3 In1 Filling Machine

Product Code: FOOD-MWTR0001

### **Description:**

Automatic Mineral Water 3 In1 Filling Machine China Manufacturer

Field maintenance and repair service

This washing filling capping machine is mainly used for Non-aerated carbon dioxide drink, such as mineral water, pure water and so on. The machine design is shorten the time for the drink material contact with outside, Increase the sanitation condition throughout economy benefit.