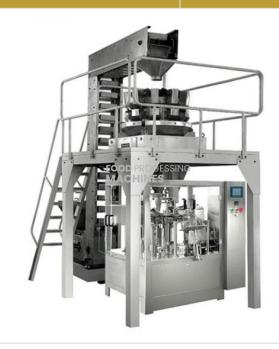

### **Description:**

Solid Rotary Pouch Packaging Line

#### **Technical Specification:**

Solid weigh-fill-seal production line has combined the rz8-200d automatic rotary packaging machine, multi-head weigher, metal detector, metal detector rejector, check weigher, check weigher rejector, z type conveyor and working platform.

Forming & Output

Selectable Auxiliary Equipment

Multi-Head Computer Weigher,

Check Weigher,

Linear Weigher,

Conveyor,

Metal Detector,

Working Platform

Measuring Type: Multi-Head Computer Weigher

Bag Size: W?70?200mm L: 100?300mm?date coding requires? 140mm length? W?160?300mm L:

100?400mm?date coding requires? 140mm ength?

Filling Range: 5?1500g 5?2500g