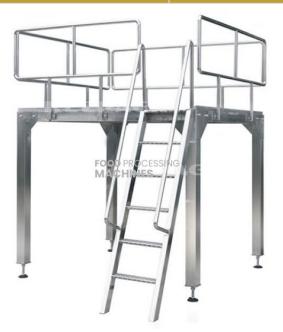

### **Product Name :** Overhead Working Platform

#### **Description :**

**Overhead Working Platform** 

#### **Technical Specification :**

Overhead Working Platform has carbon steel and stainless steel two optional appearance, characterized by solid, generous, and durable. Stout railing and thick antiskid pattern aluminum give you the most security. Mainly used in bearing multiplehead combibation scale, mating packer and related equipments feature: Stout railing and thick antiskid pattern aluminum material: carbon steel/stainless steel dimension: 3165.5mmL\*2100mmW\*2800mmH