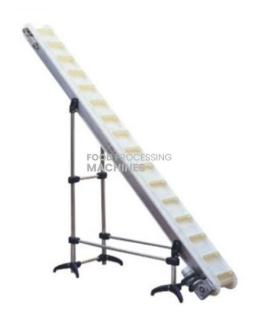

#### **Product Name:**

L-Type Conveyor Acclivitous Elevator

#### **Description:**

L-Type Conveyor Acclivitous Elevator

#### **Technical Specification:**

L-elevator is used mainly to convey the solid food, such as rice, chip potato, candy, vegetable, etc.

L-Elevator is made of 304 stainless steel and plastic (PP), which is hygienicand healthy.

Transmission with the gear, the elevator is stable, wearable.

L-elevator is combined with the weigher and packing machine, which is applying widely.

L-elevator is easy to install and wash.