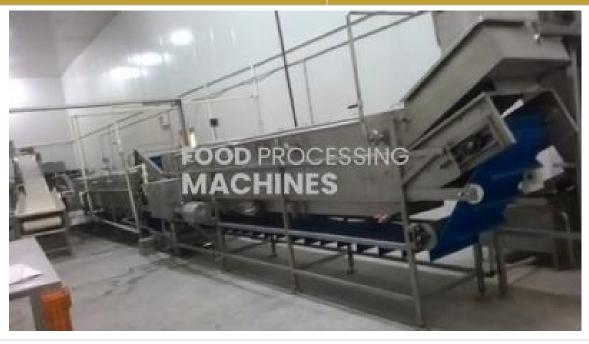

### **Description:**

Tomato Puree Processing Plant

#### Features:

Includes in feed conveyor, tomato washer, receiving tank and sorting/inspection conveyor High functionality

Optimum performance

#### Specifications:

SS Pipes and Fittings Seal Water Tank, Control panel etc Capacity: From 500 to 5000 kg. /hr