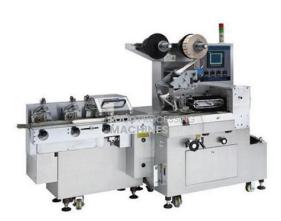

## FOOD PROCESSING MACHINES

Email: info@reliefaidsuppliers.com

**Product Name:** 

Flow Type Candy Packing Machine

**Product Code:** 

FOOD-SUK-FLOW-114002

#### **Description:**

Flow Type Candy Packing Machine