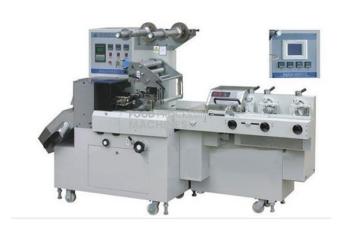

#### **Product Name:**

Cutting and Packing Flow Type Packaging Machine

**Product Code:** 

FOOD-SUK-FLOW-114001

#### **Description:**

Cutting and Packing Flow Type Packaging Machine

#### **Technical Specification:**

Automatic controlled by micro computer

Automatic packing with the full cord production line improve efficiency, changed more sanltary

High precision, strong sealing performance high stability

Production Capacity: 500Pcs/min

Packing Spec: Length 20-40mm Width12-20 (?8-13) mm Height5-18mm

Packing Shape: Rectangle, Square, Cylindrical

Power supply: 220v/50HZ Gross Power: 4.6KW

Overall Dimensions: 2250\*900\*1550mm?L\*W\*H?