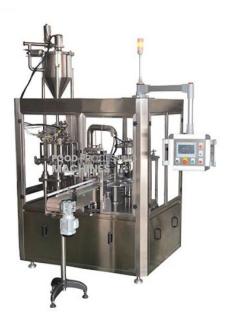

## **Product Name:**

Rotary Plastic Cup Filling and Sealing Machine

**Product Code:** 

FOOD-SUK-CUP-111001

## **Description:**

Rotary Plastic Cup Filling and Sealing Machine

## **Technical Specification:**

Rotary System.

Twin Cups Feeding System to Double Up the Machine Capacity up to 50 Cups Per/Minute.

Electric Control with Pneumatic System.

Automatic Cup Feeding System.

Volumetric Filling System.

Vertical Cups and Lids Magazine.

Precut Lid Dispensing and Sealing System.

Speed: 1500-3000 cups/hour

Power: 5.5KW

Air Pressure: 0.5-0.6MPa Air Consumption: 0.4m³/min

Volume: 10-500ml

Voltage/Frequency: 380V50/60Hz