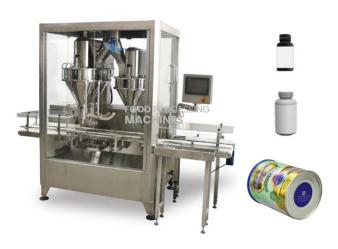

## FOOD PROCESSING MACHINES

Email: info@reliefaidsuppliers.com

**Product Name:** 

Dry Powder Packing Machine Automatic

Product Code: FOOD-PWD0002

#### **Description:**

Dry Powder Packing Machine Automatic

#### **Technical Specification:**

Dosing mode: Two stage powder filling integrated with Two Inline check weigher and reject system

Filling Weight: 100 - 2,000g(With Different Size Dosing Auger Tools)

Container Size: ?60-135mm; H 60-260mm(With different size of can feeding tools)

Filling Accuracy: 100-500g, ?±1g; ?500g,?±2g

Filling Speed: 20-50cans/min

Power Supply: 3P AC208-415V 50/60HZ

Total Power: 3.4KW