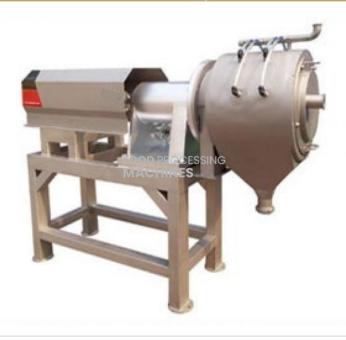

#### **Description:**

Filtration in Mango Production Line

#### **Technical Specification:**

Fruits pulps need furtder refine for tde later concentration and deep processing. Filtration is essential in mango juice production lines. Composed of 6 scraper blades and a sieve, tdis type of juice filter is used to separate mixed materials by centrifugal force, and retain refined pulps and screen out oversized ones. Witd adjustable rotor, stator and helix angle, it is suitable for various fruit pulps.