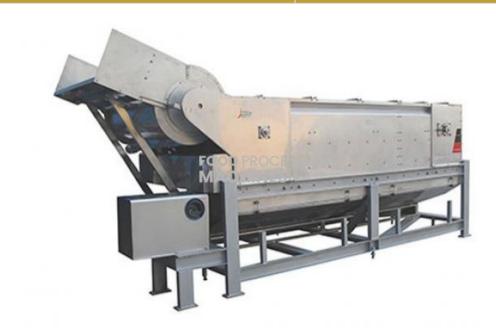

### **Product Name:**

Citrus Essential Oil Extractor Machine

Product Code: FOOD-JCE0008

#### **Description:**

Citrus Essential Oil Extractor Machine

The essential oil machine can work in a orange juice production line or independently.

Production capacity(t/h): 3-5 5-10

Boundary dimension (mm): 3650\*1100\*1500 5000\*2300\*2000

Motor power (kw): 4.75 9