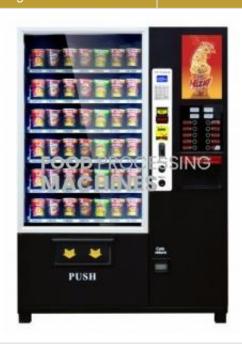

#### **Product Name:**

Frozen Ice Cream and Noodle Vending Machines

**Product Code:** FOOD-FZEN0001

#### **Description:**

Frozen Ice Cream and Noodle Vending Machines

#### **Technical Specification:**

Selection: 6 layers Capacity: 400-900 pcs

SOFTWARE: MDB and DEX with international most advanced software supply RS232 interface and windows library function optional: GPRS remote control can help vending machine owner acquire sale records, stocks, malfunction etc. by PC

CHARGE SYSTEM: accept coins, bills, give back by coins . (vending machine charge system can work in all

nations) optional: IC card, Credit card, Debit card, paypal, pay by mobile etc.