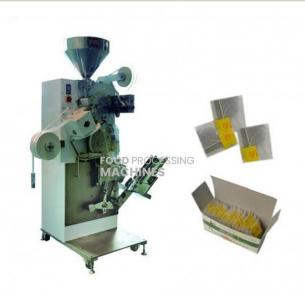

#### **Product Name:**

High Speed Tea Bag Packing Machine with Box Device System

**Product Code :** FOOD-SUK-TEA-B0007

#### **Description:**

High Speed Tea Bag Packing Machine with Box Device System

#### **Technical Specification:**

This tea bag packing machine has an automatic device instead of an envelope packing system. It is an automatic precision machine use for packing broken tea and similar herbs into small bags and realizes fully automatic procedure including ration filling, heat sealing of tea bag, pasting thread, linking tag, dividing groups, and counting tea bags.